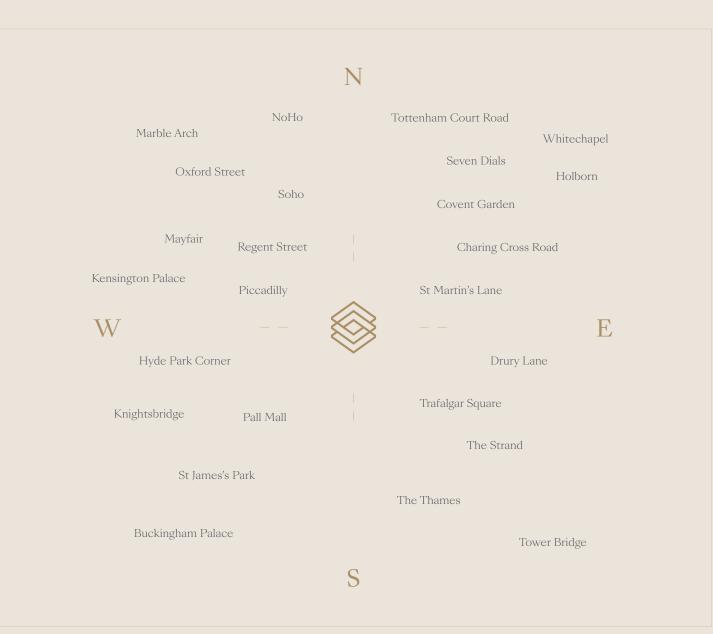

# DISTINCTLY LONDON

The Londoner is positioned where the four corners of London meet. Set on the south west corner of Leicester Square, guests enjoy the perfect launchpad from which to explore each of the capital's unique neighbourhoods. By putting our hands in the earth and building a hotel experience on one of London's most iconic squares, The Londoner has stitched itself into the fabric of London to reflect the truly brilliant collisions, contradictions and juxtaposition of this extraordinary city.