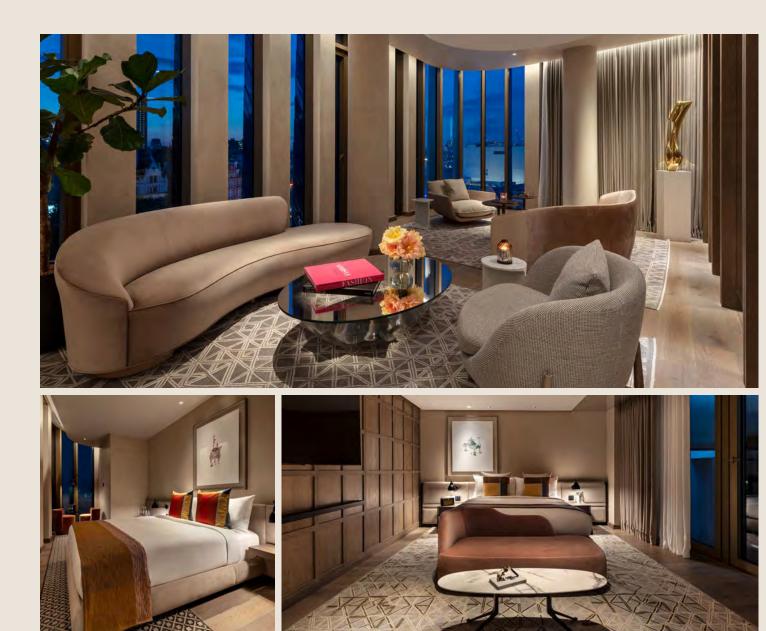

# A HOME IN THE CITY

Loft-inspired and open plan, every Londoner room balances material and spatial sensibility with a calming colour palette and residential panelling to make guests feel at home. A bespoke Yabu Pushelberg design with curated artworks and objets d'art offset a unique and eclectic London view.

# LOSE YOURSELF IN THE VIEW

Each Londoner room offers a unique and immersive view of the surrounding city. From grand squares and elegant rooftops to the electric neon bustle of teeming theatreland streets, a unique shade of London awaits to inspire you.

# WELCOME TO THE RESIDENCE

A collection of three beautifully designed spaces for hotel residents only. The Residence has been curated to meet our guests' every work and relaxation needs, with complimentary antipasti, soft drinks, tea and coffee served throughout the day.