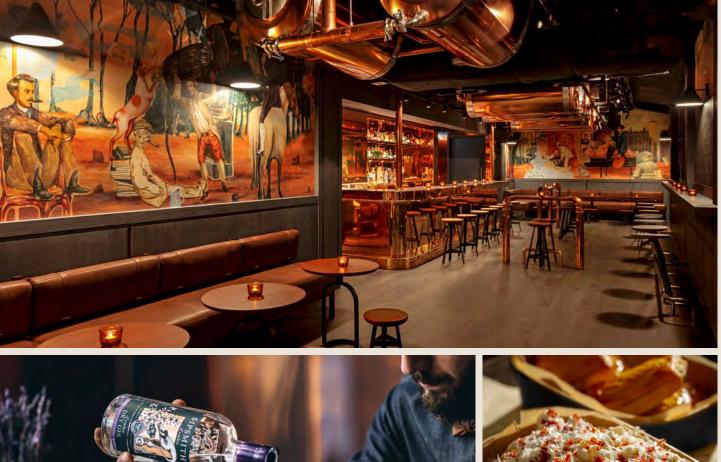

- Restaurants & Bars The Retreat Meetings & Events Location Press
- The Dining Scene 8 at The Londoner
- Whitcomb's
  - hitcomb's
- The Stage
- Joshua's Tavern

A homage to Sir Joshua Reynolds, 18<sup>th</sup> century portrait artist and former Leicester Square resident, this neighbourhood gin and beer tavern serves terroir-led Gintonicas, a refreshing tank beer selection, and smaller bites from our contemporary Bill of Fare.

### Restaurants & Bars

- Whitcomb's
- The Stage
- Joshua's Tavern
- 8 at The Londoner

# THE DINING SCENE

The Londoner's restaurants and bars reflect the city's eclectic dining scene. Elegant Japanese cuisine features alongside a contemporary take on the French Mediterranean. Bright and airy spaces for breakfast and brunch contrast intimate cocktail and Champagne bars, whilst the rooftop sets the scene for spectacular gazing and grazing.