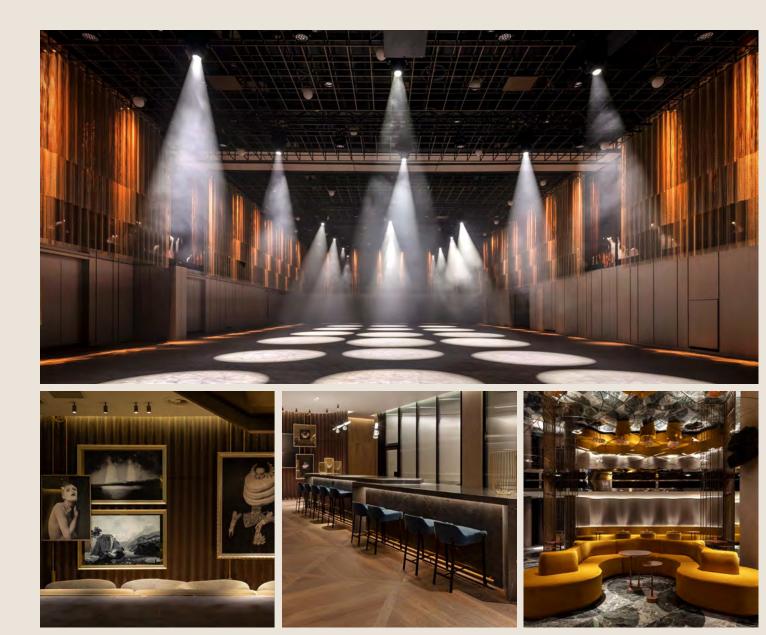

# EVENTS AT THE LONDONER

The Londoner experience encompasses intimacy with unexpected capacities and dimensions, matching the logistical and technological ability of the most dedicated meetings and events venues in the world. Discover a new offering that welcomes creativity, purpose-built to entertain and excite.

### Meeting & Events Areas

- The Ballroom
- The Green Room
- The Gallery's
- 7 meeting rooms
- 2 Screening rooms
- 33 Syndicate rooms