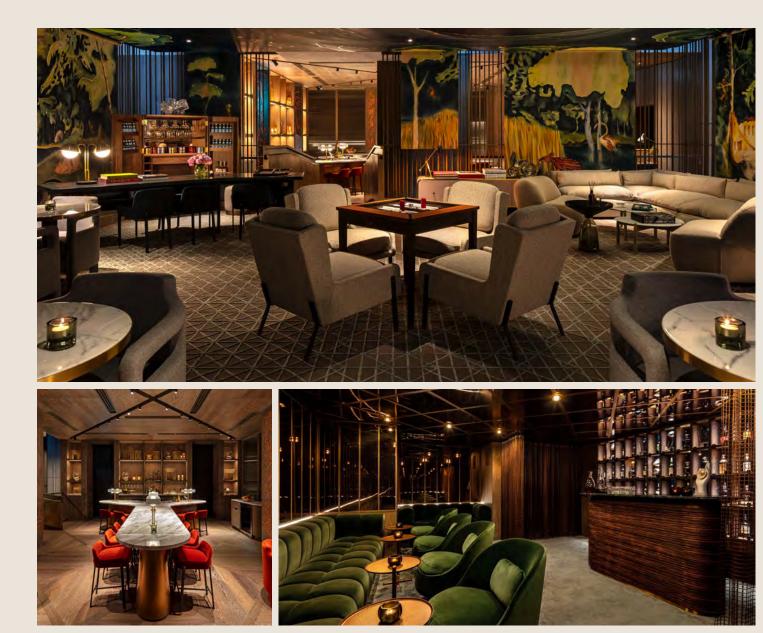

# THE DINING SCENE

The Londoner's restaurants and bars reflect the city's eclectic dining scene. Elegant Japanese cuisine features alongside a contemporary take on the French Mediterranean. Bright and airy spaces for breakfast and brunch contrast intimate cocktail and Champagne bars, whilst the rooftop sets the scene for spectacular gazing and grazing.

# 8 AT THE LONDONER

Welcome to a decadent izakaya rooftop bar that reimagines the traditions and informal style of Japanese drinking establishments. Three stunning spaces set the scene for an unforgettable evening of innovative cocktails, fine Japanese spirits and modern Japanese cuisine.