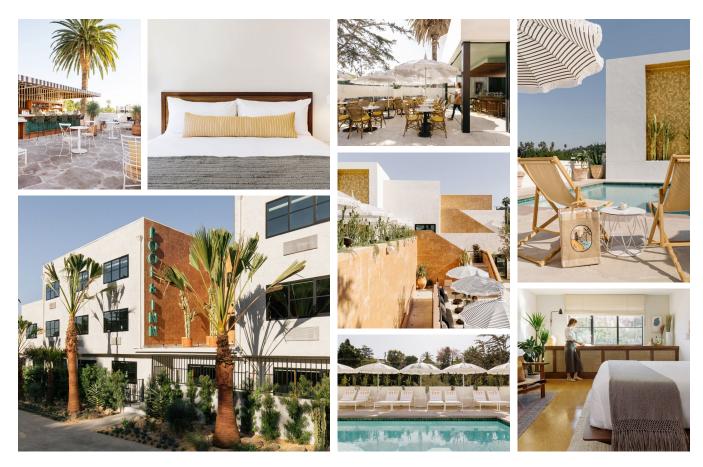

## SILVER LAKE POOL & INN

## OVERVIEW

Silver Lake Pool & Inn sits on a corner just south of the Sunset Junction in the heart of Silver Lake, one of the most exciting neighborhoods in all of Los Angeles, and one that we love. We are proudly surrounded by people that have created a community supported by the community.

Our Inn features an elevated pool deck, 54 oversized guest rooms and suites as well as Marco Polo, a coastal Italian inspired al fresco restaurant and bar, serving breakfast, lunch, dinner, and brunch on the weekends.

The property is intimate in scale, with cozy nooks that transition naturally from one to the next, providing a feeling of repose and open flow at the same time. The space is curated and designed with a discerning, distinctly Californian influence brought to life with vintage leather furniture, wood and stone accents, lush greenery and an abundance of natural light. The overall aesthetic is airy and organic with dynamic details and finishes throughout.