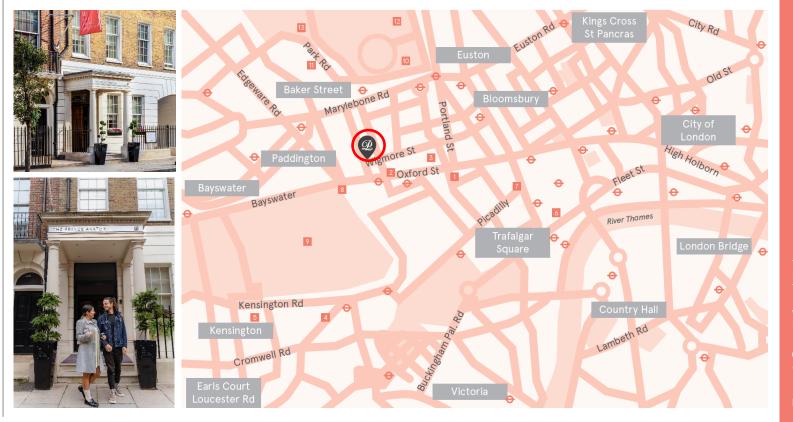

The Prince Akatoki London is strategically located within business and residential area in the Marylebone district, with a short walk to Europe's busiest shopping streets.

#### LOCATION

The Prince Akatoki London is in an idyllic locale with character aplenty, streets lined with speciality boutiques and Georgian homes.

Our location is a short distance from popular attractions that include Oxford Street, Hyde Park and Mayfair. The only Forbes 5-star hotel in London that celebrates the Art, Ritual and Elegance of Japanese Hospitality.