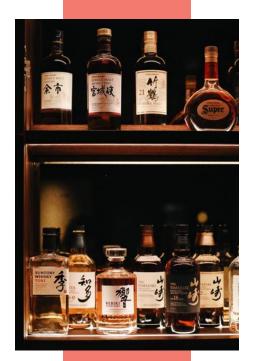

# THE MALT LOUNGE & BAR

The Malt Lounge & Bar is a Japanese inspired bar located on the ground floor of The Prince Akatoki London that puts a twist on your traditional London bar.

We focus our attention on premium Japanese and international whiskies, signature cocktails shaken by our expert mixologists and a stock variety of Japanese homegrown sake.

Our collection of whisky's and sake are rare and unique which allow guests to explore and uncover new favourites.

THE TEA