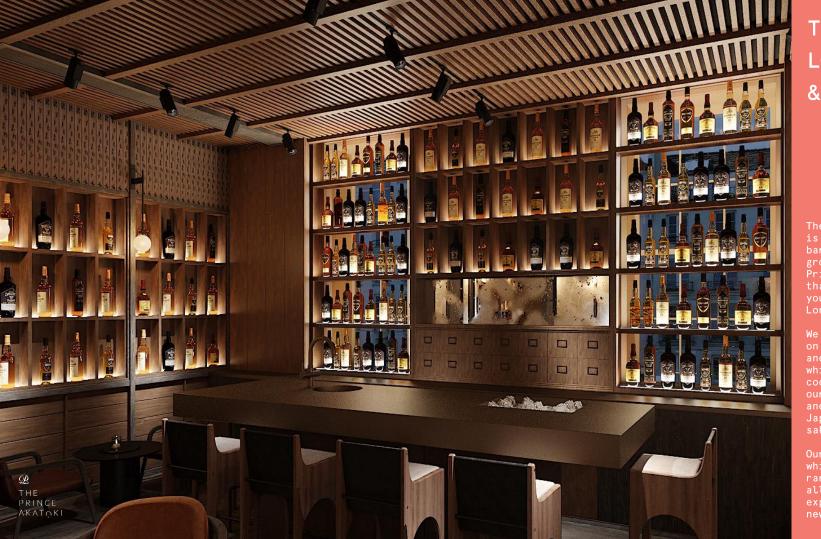

# THE MALT LOUNGE & BAR

The Malt Lounge & Bar is a Japanese inspired bar located on the ground floor of The Prince Akatoki London that puts a twist on your traditional London bar.

We focus our attention on premium Japanese and international whiskies, signature cocktails shaken by our expert mixologists and a stock variety of Japanese homegrown sake.

Our collection of whisky's and sake are rare and unique which allow guests to explore and uncover new favourites.

THE TEA