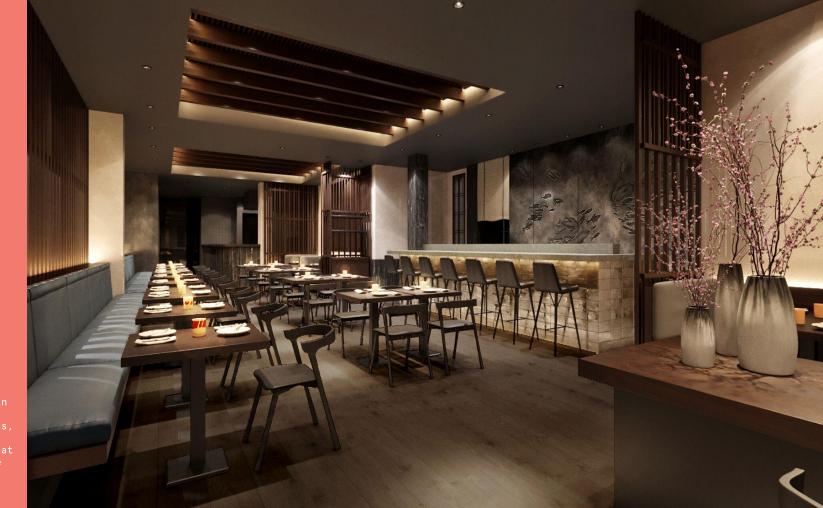

### TOKii

It's not simply the meal but also the delicate precision in presentation, the staff's attentiveness, and elegant hand-crafted tableware—that turn your experience into a memory that lingers.

THE MALT LOUNGE & BAR

# THE MALT LOUNGE & BAR

The Malt Lounge & Bar is a Japanese inspired bar located on the ground floor of The Prince Akatoki London that puts a twist on your traditional London bar.

We focus our attention on premium Japanese and international whiskies, signature cocktails shaken by our expert mixologists and a stock variety of Japanese homegrown sake.