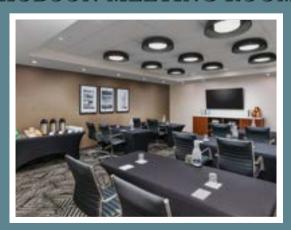

# EVENT & MEETING SPACES

With catering services, audio/visual features and more, book the perfect place for meetings and events.

| Room Name              | Square Feet<br>Meters | Banquet | Conference | Square | Reception | School<br>Room | Theatre | U-Shape |
|------------------------|-----------------------|---------|------------|--------|-----------|----------------|---------|---------|
| Hudson Meeting<br>Room | 500 sq ft             | 30      | 20         | 20     | 25        | 20             | 40      | 18      |
| Henry<br>Boardroom     | 415 sq ft             | 12      | *          | *      |           |                | +3      |         |
| Patio                  | 1,417 sq ft           | 64      | 2          | 23     | 75        | 74.5           | 22      | 20      |

### **HUDSON MEETING ROOM**