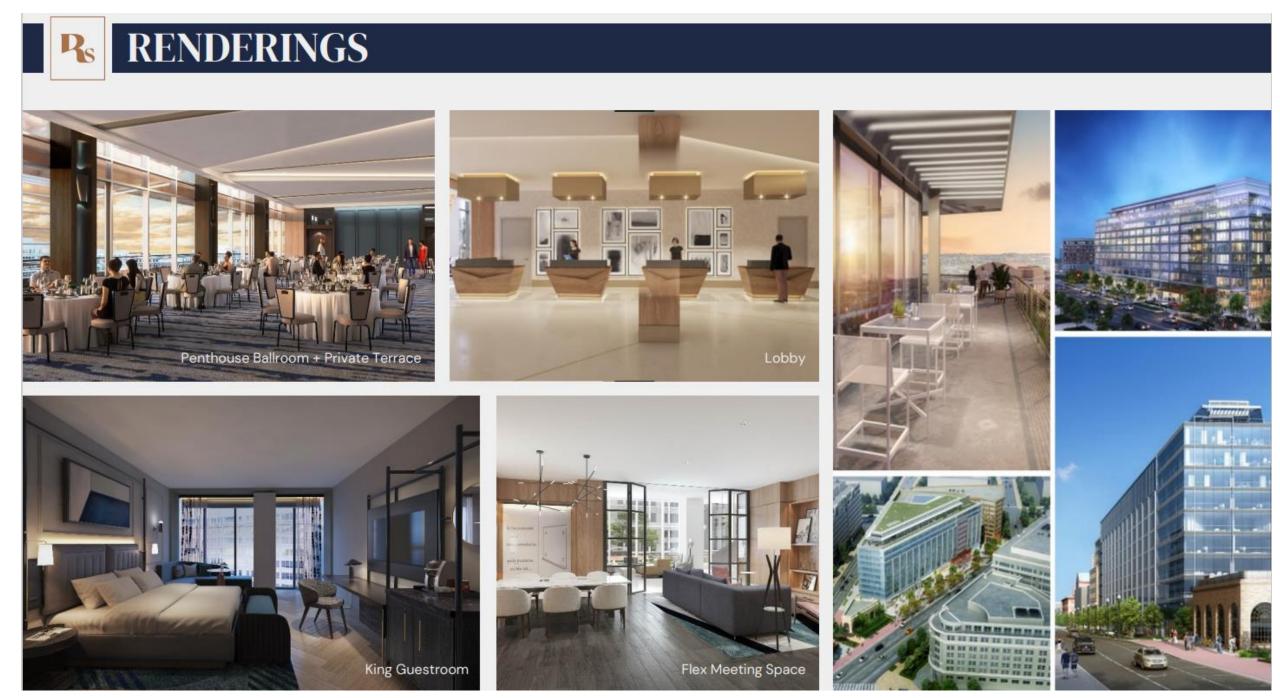

## The ROYAL SONESTA WASHINGTON DC CAPITOL HILL

**OPENING SUMMER 2023** 

Experience Capitol Hill's newest mixed-use destination. The perfect vantage point for accessing DC's world-class attractions and business hubs, The Royal Sonesta Washington, DC Capitol Hill will invigorate 20 Massachusetts Avenue with a sustained energy that transitions from sun-up to sun-down. Sweeping glass lines and a 10-story Atrium bring the outdoors inside, flooding natural daylight across all levels inviting a sense of calm. Thoughtfully designed, the building integrates the best of green, wellness and tech-forward design to benefit its people. Our lifestyle hotel elevates hospitality to an art form; poised to offer extraordinary experiences.

- 274 Artfully inspired hotel rooms featuring 16 suites across five floors
- French Bistro concept restaurant by local affiliated restaurateur, Knead Hospitality + Design.
- 11,000 sq. ft. of stylish function rooms & event spaces ready to be transformed for your gathering
- Crowning the building, the multi-function conference center and ballroom span the Penthouse Level (11th floor) with private terraces, stunning views, elevated design and sophisticated technical amenities
- Fitness Center and Yoga Studio
- Ample lobby networking & collaboration spaces
- Valet Parking Service with EV Charging Stations