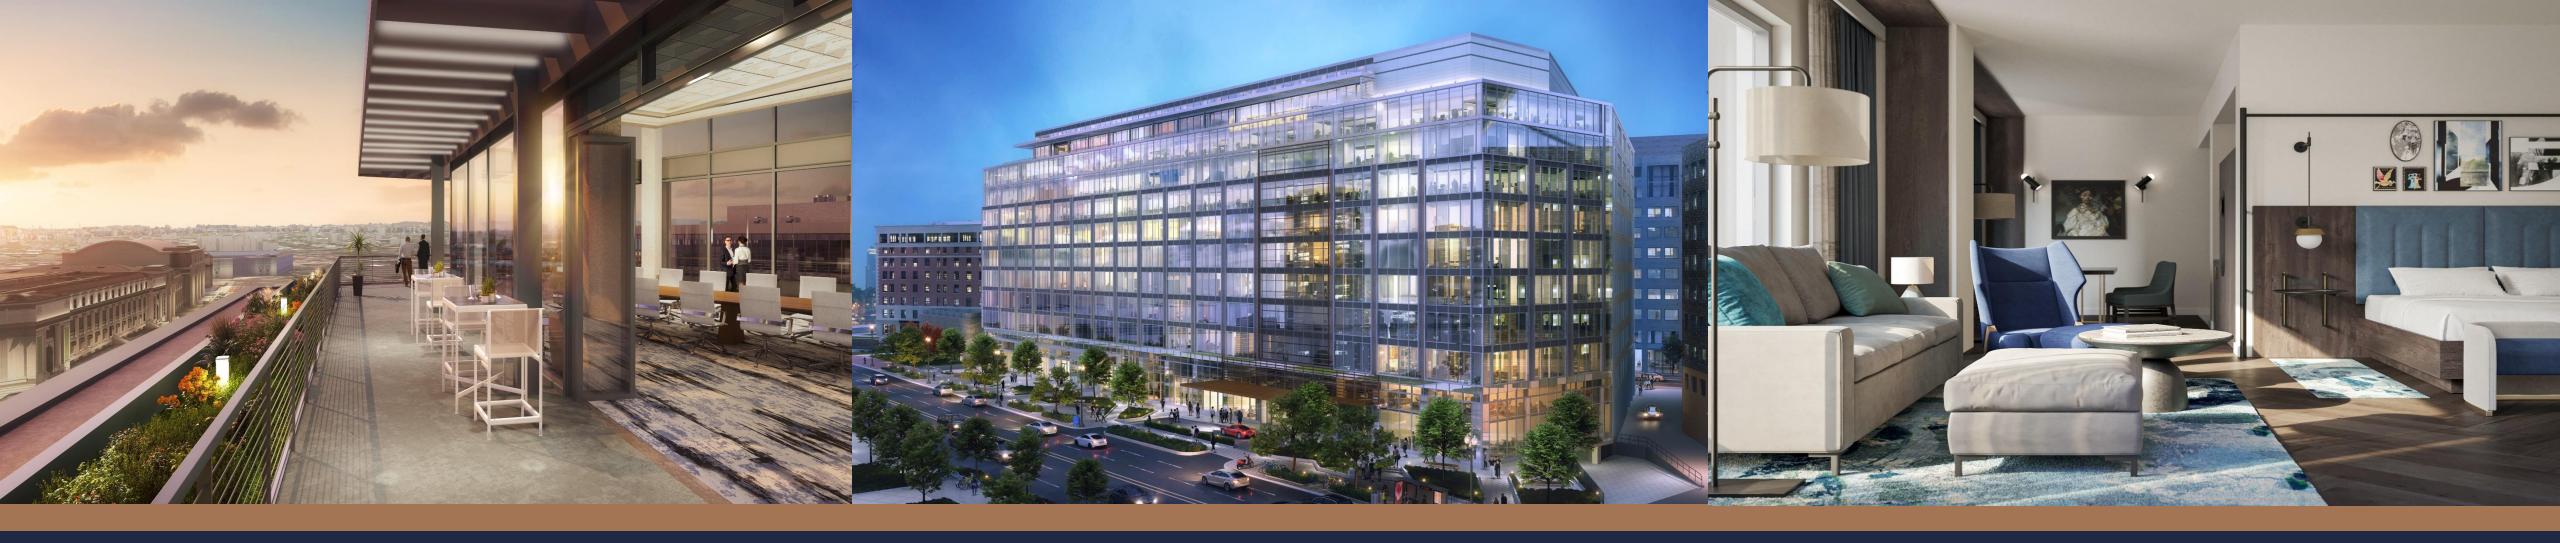

## The ROYAL SONESTA WASHINGTON DC CAPITOL HILL

**OPENING SUMMER 2023** 

Experience Capitol Hill's newest mixed-use destination. The perfect vantage point for accessing DC's world-class attractions and business hubs, The Royal Sonesta Washington, DC Capitol Hill will invigorate 20 Massachusetts Avenue with a sustained energy that transitions from sun-up to sun-down. Sweeping glass lines and a 10-story Atrium bring the outdoors inside, flooding natural daylight across all levels inviting a sense of calm. Thoughtfully designed, the building integrates the best of green, wellness and tech-forward design to benefit its people. Our lifestyle hotel elevates hospitality to an art form; poised to offer extraordinary experiences.

- 274 Artfully inspired hotel rooms featuring 16 suites across five floors
- French Bistro concept restaurant by local affiliated restaurateur, Knead Hospitality + Design.
- 11,000 sq. ft. of stylish function rooms & event spaces ready to be transformed for your gathering
- Crowning the building, the multi-function conference center and ballroom span the Penthouse Level (11th floor) with private terraces, stunning views, elevated design and sophisticated technical amenities
- Fitness Center and Yoga Studio
- Ample lobby networking & collaboration spaces
- Valet Parking Service with EV Charging Stations