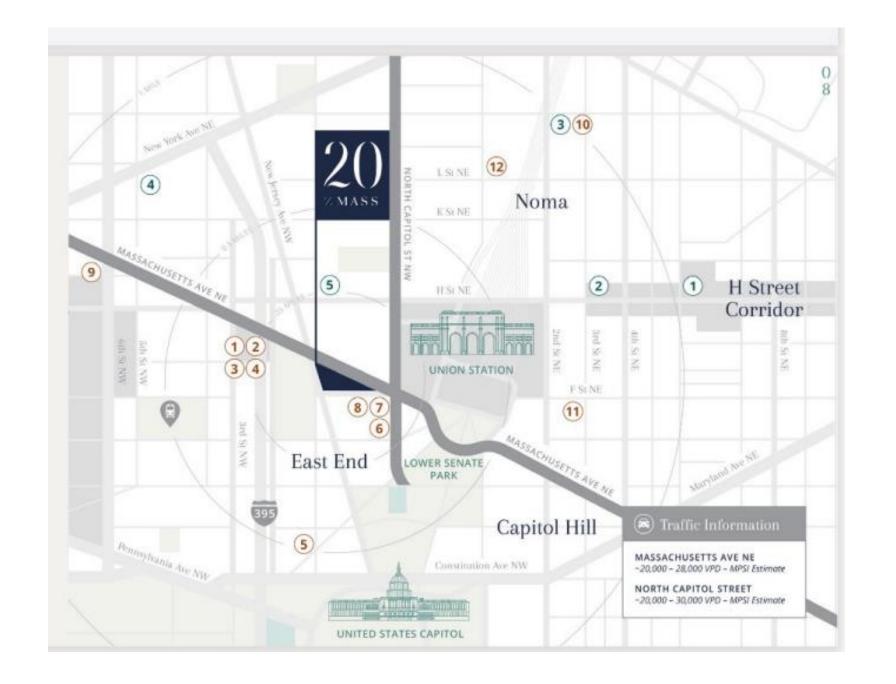

## The ROYAL SONESTA WASHINGTON DC CAPITOL HILL

**OPENING SUMMER 2023** 

Experience Capitol Hill's newest mixed-use destination. The perfect vantage point for accessing DC's world-class attractions and business hubs, The Royal Sonesta Washington, DC Capitol Hill will invigorate 20 Massachusetts Avenue with a sustained energy that transitions from sun-up to sun-down. Sweeping glass lines and a 10-story Atrium bring the outdoors inside, flooding natural daylight across all levels inviting a sense of calm. Thoughtfully designed, the building integrates the best of green, wellness and tech-forward design to benefit its people. Our lifestyle hotel elevates hospitality to an art form; poised to offer extraordinary experiences.