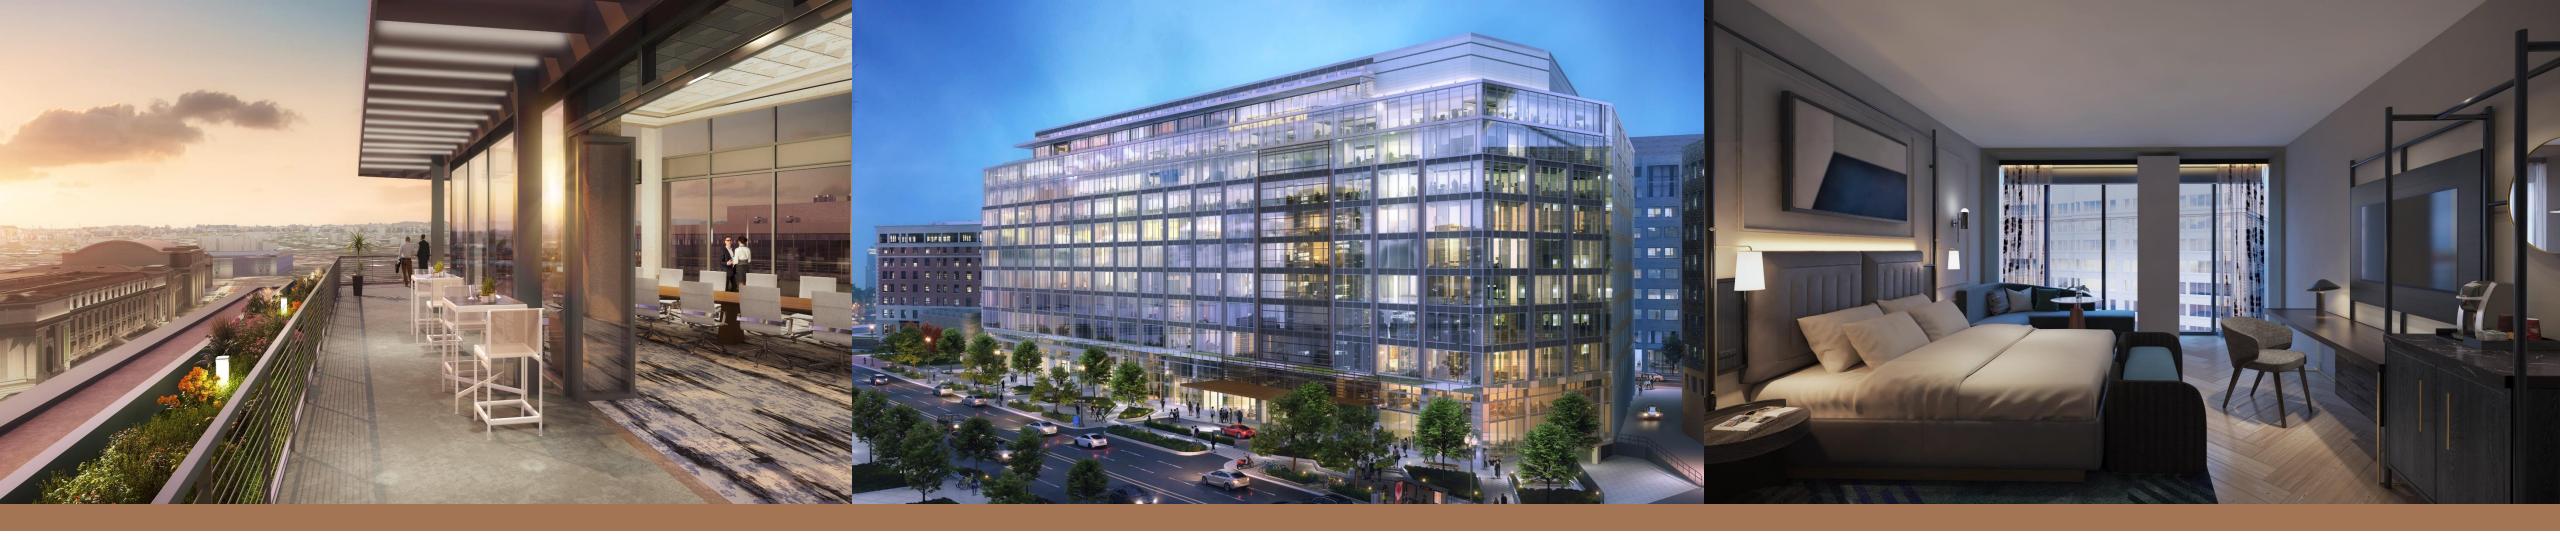

## The ROYAL SONESTA WASHINGTON DC CAPITOL HILL

**OPENING SUMMER 2023** 

Experience Capitol Hill's newest mixed-use destination. The perfect vantage point for accessing DC's world-class attractions and business hubs, The Royal Sonesta Washington, DC Capitol Hill will invigorate 20 Massachusetts Avenue with a sustained energy that transitions from sun-up to sun-down. Sweeping glass lines and a 10-story Atrium bring the outdoors inside, flooding natural daylight across all levels inviting a sense of calm. Thoughtfully designed, the building integrates the best of green, wellness and tech-forward design to benefit its people. Our lifestyle hotel elevates hospitality to an art form; poised to offer extraordinary experiences.

- 274 Artfully inspired hotel rooms featuring 16 suites across five floors
- French Bistro concept restaurant by local affiliated restaurateur, Knead Hospitality + Design.
- 11,000 sq. ft. of stylish function rooms & event spaces ready to be transformed for your gathering
- Crowning the building, the multi-function conference center and ballroom span the Penthouse Level (11th floor) with private terraces, stunning views, elevated design and sophisticated technical amenities
- Fitness Center and Yoga Studio
- Ample lobby networking & collaboration spaces
- Valet Parking Service with EV Charging Stations