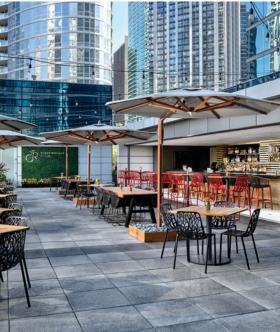

The hotel features two dining options for guests including ETA Restaurant & Bar, serving modern American fare that is globally influenced. The pièce de résistance is undoubtedly Streeterville Social, the rooftop lounge and terrace featuring innovative cuisine and seasonal cocktails, making it the perfect spot for gatherings, relaxing at the end of the day and city gazing.